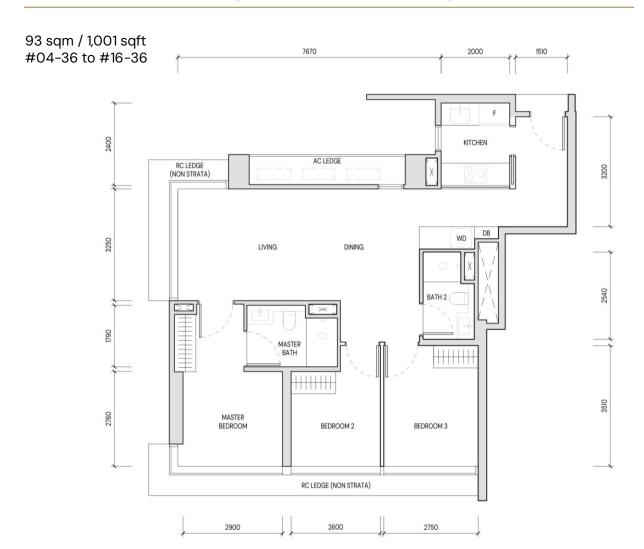

# TYPE D1 – 4 BEDROOM (SIGNATURE COLLECTION)

134 sqm / 1,442 sqft #04-32, #06-32, #08-32, #10-32, #12-32, #14-32, #16-32

The balcony (if any) is not to be enclosed except with a balcony screen which has been approved and complies with the competent authorities' guidelines. The cost of balcony screen and installation shall be at the purchaser's own cost and expense, except for selected units where balcony screen is provided.

#### LEGEND

DB Distribution Board DR Dryer DW Dishwasher Services Void Space (Non Strata)

Wall allowed to be hacked or altered

Dishwasher Condenser Unit

F Fridge ST Storage WM Washing Machine