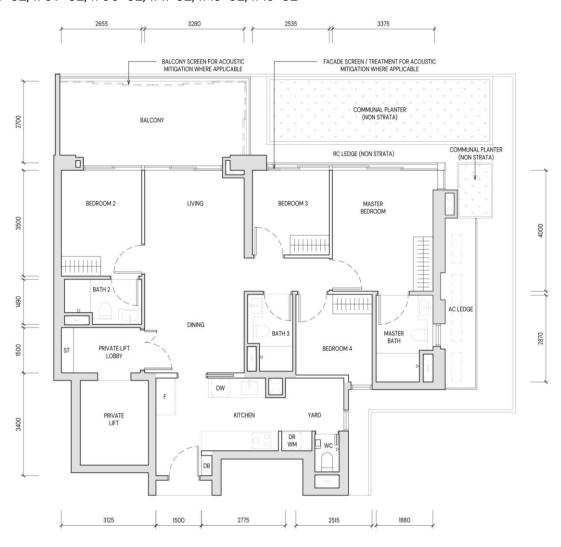

## TYPE D1g – 4 BEDROOM (SIGNATURE COLLECTION)

134 sqm / 1,442 sqft #05-32, #07-32, #09-32, #11-32, #13-32, #15-32

The balcony (if any) is not to be enclosed except with a balcony screen which has been approved and complies with the competent authorities' guidelines. The cost of balcony screen and installation shall be at the purchaser's own cost and expense, except for selected units where balcony screen is provided.

#### LEGEND

ST

WM

Distribution Board DR Dryer DW

Dishwasher Fridge Storage

Washing Machine

Building Plan No. A1207-00001-2023-BP01 Dated: 18/10/2024 Building Plan No. A1207-00001-2023-BP02 Dated: 22/11/2024

FACING NICOLL HIGHWAY

33

Condenser Unit

Services Void Space (Non Strata)

Wall allowed to be hacked or altered