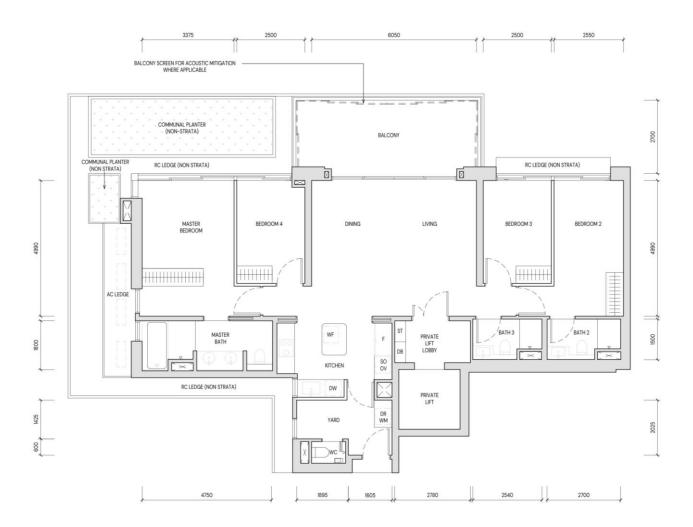

## TYPE D2 – 4-BEDROOM PREMIUM (SIGNATURE COLLECTION)

167 sqm / 1,798 sqft #04-31, #06-31, #08-31, #10-31, #12-031, #14-31, #16-31

The balcony (if any) is not to be enclosed except with a balcony screen which has been approved and complies with the competent authorities' guidelines. The cost of balcony screen and installation shall be at the purchaser's own cost and expense, except for selected units where balcony screen is provided.

#### LEGEND DB [

SO

DB Distribution Board
DR Dryer
DW Dishwasher
F Fridge
OV Oven

Steam Oven

ST Storage
WF Wine Fridge
WM Washing Machine
Services Void Space (Non Strata)

Services Void Space (Non Strata)

Wall allowed to be hacked or altered

Condenser Unit