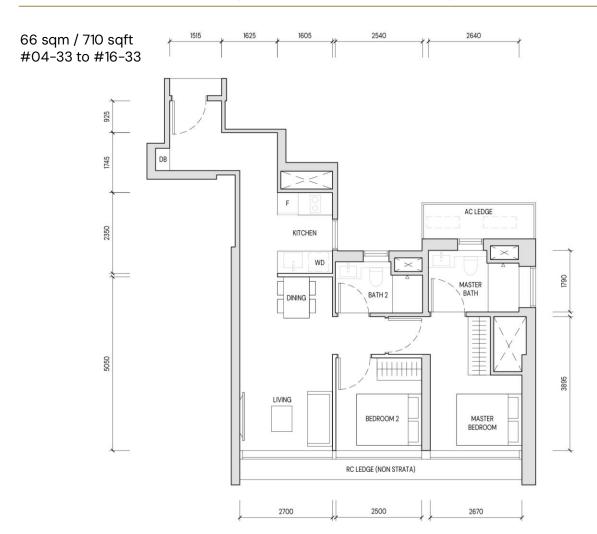

# TYPE B2 – 2 BEDROOM (PRESTIGE COLLECTION)

The balcony (if any) is not to be enclosed except with a balcony screen which has been approved and complies with the competent authorities' guidelines. The cost of balcony screen and installation shall be at the purchaser's own cost and expense, except for selected units where balcony screen is provided.

#### LEGEND

DB Distribution Board
F Fridge
WD Washer-Dryer

Services Void Space (Non Strata)
Wall allowed to be hacked or altered

□□□ Condenser Unit