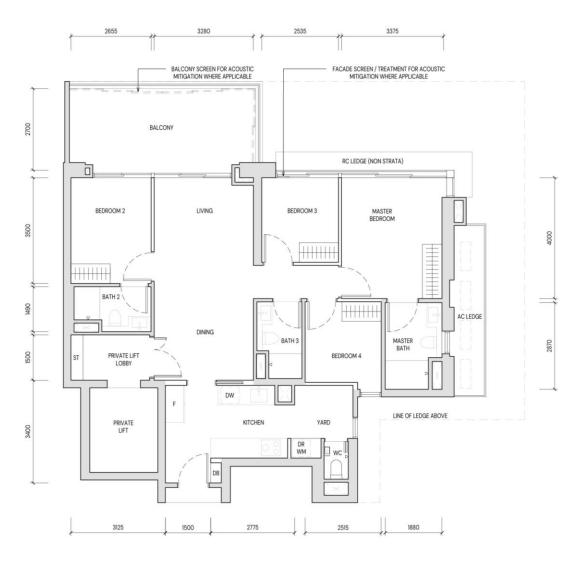

# TYPE D1 – 4 BEDROOM (SIGNATURE COLLECTION)

134 sqm / 1,442 sqft #04-32, #06-32, #08-32, #10-32, #12-32, #14-32, #16-32

The balcony (if any) is not to be enclosed except with a balcony screen which has been approved and complies with the competent authorities' guidelines. The cost of balcony screen and installation shall be at the purchaser's own cost and expense, except for selected units where balcony screen is provided.

#### LEGEND

DB Distribution Board DR Dryer DW Dishwasher Services Void Space (Non Strata)

Wall allowed to be hacked or altered

Dishwasher Condenser Unit

F Fridge ST Storage WM Washing Machine