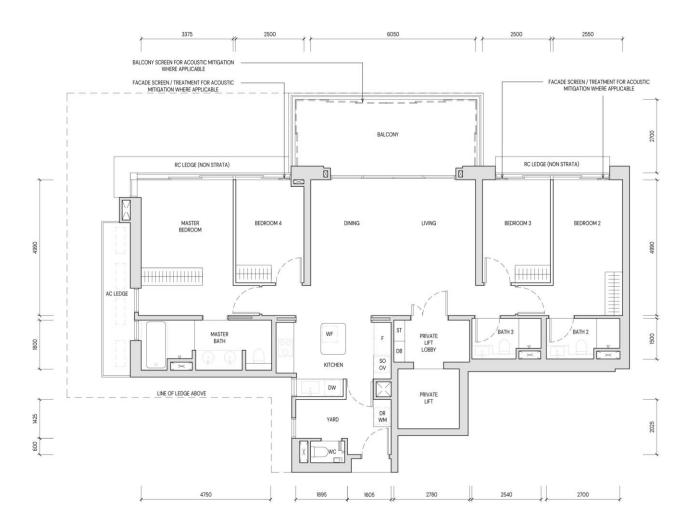

## TYPE D2 – 4-BEDROOM PREMIUM (SIGNATURE COLLECTION)

167 sqm / 1,798 sqft #04-31, #06-31, #08-31, #10-31, #12-031, #14-31, #16-31

The balcony (if any) is not to be enclosed except with a balcony screen which has been approved and complies with the competent authorities' guidelines. The cost of balcony screen and installation shall be at the purchaser's own cost and expense, except for selected units where balcony screen is provided.

#### LEGEND DB [

SO

DB Distribution Board
DR Dryer
DW Dishwasher
F Fridge
OV Oven

Steam Oven

ST Storage
WF Wine Fridge
WM Washing Machine
Services Void Space (Non Strata)

Services Void Space (Non Strata)

Wall allowed to be hacked or altered

Condenser Unit