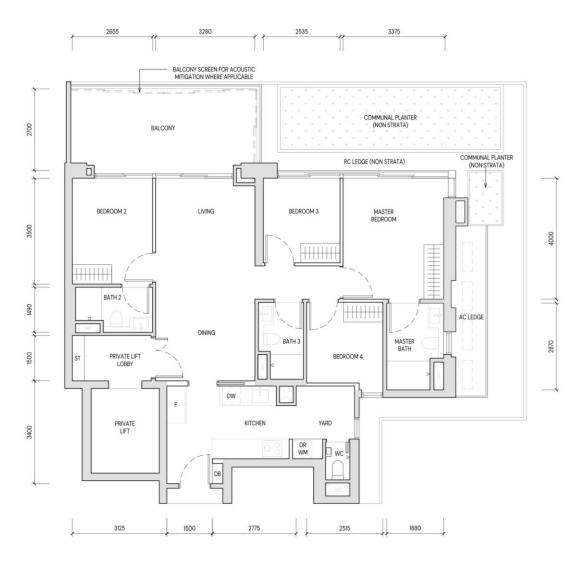

# TYPE D1 – 4 BEDROOM (SIGNATURE COLLECTION)

134 sqm / 1,442 sqft #04-32, #06-32, #08-32, #10-32, #12-32, #14-32, #16-32

The balcony (if any) is not to be enclosed except with a balcony screen which has been approved and complies with the competent authorities' guidelines. The cost of balcony screen and installation shall be at the purchaser's own cost and expense, except for selected units where balcony screen is provided.

#### LEGEND

DB Distribution Board DR Dryer DW Dishwasher Services Void Space (Non Strata)

Wall allowed to be hacked or altered

Dishwasher Condenser Unit

F Fridge ST Storage WM Washing Machine