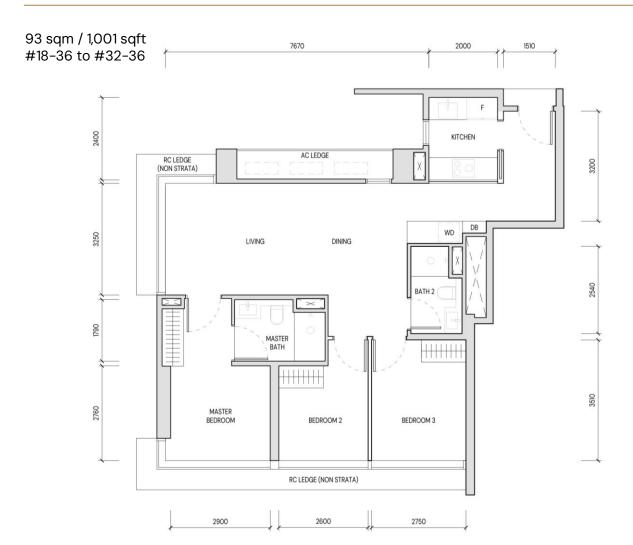

### TYPE D1H – 4 BEDROOM (SIGNATURE COLLECTION)

134 sqm / 1,442 sqft #18-32, #20-32, #22-32, #24-32, #26-32, #28-32, #30-32, #32-32

The balcony (if any) is not to be enclosed except with a balcony screen which has been approved and complies with the competent authorities' guidelines. The cost of balcony screen and installation shall be at the purchaser's own cost and expense, except for selected units where balcony screen is provided.

#### LEGEND

- DB Distribution Board
  DR Dryer
  DW Dishwasher
- DW Dishwasher
  F Fridge
- ST Storage WM Washing Machine
- Services Void Space (Non Strata)Wall allowed to be hacked or altered
- □□ Condenser Unit