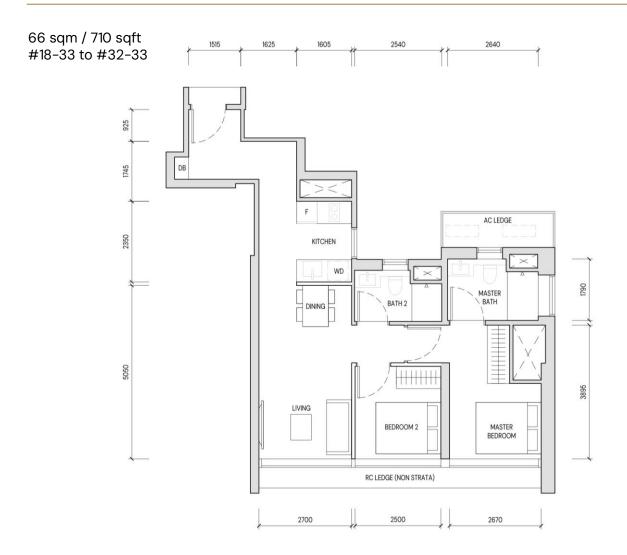

## TYPE B2H – 2 BEDROOM (PRESTIGE COLLECTION)

The balcony (if any) is not to be enclosed except with a balcony screen which has been approved and complies with the competent authorities' guidelines. The cost of balcony screen and installation shall be at the purchaser's own cost and expense, except for selected units where balcony screen is provided.

#### LEGEND

DB Distribution Board

F Fridge WD Washer-Dryer

Services Void Space (Non Strata)
Wall allowed to be hacked or altered

□□□ Condenser Unit