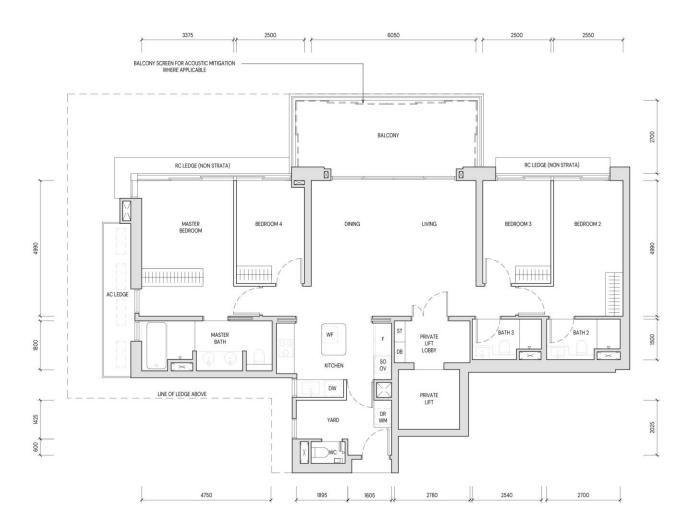

## TYPE D2 – 4-BEDROOM PREMIUM (SIGNATURE COLLECTION)

167 sqm / 1,798 sqft #04-31, #06-31, #08-31, #10-31, #12-031, #14-31, #16-31

The balcony (if any) is not to be enclosed except with a balcony screen which has been approved and complies with the competent authorities' guidelines. The cost of balcony screen and installation shall be at the purchaser's own cost and expense, except for selected units where balcony screen is provided.

#### LEGEND DB [

SO

DB Distribution Board
DR Dryer
DW Dishwasher
F Fridge
OV Oven

Steam Oven

ST Storage
WF Wine Fridge
WM Washing Machine
Services Void Space (Non Strata)

Services Void Space (Non Strata)

Wall allowed to be hacked or altered

Condenser Unit