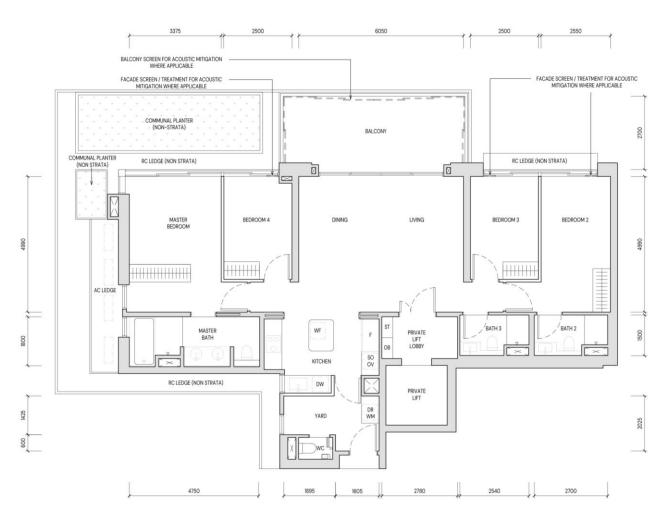

# TYPE D2g - 4-BEDROOM PREMIUM (SIGNATURE COLLECTION)

167 sqm / 1,798 sqft #05-31, #07-31, #09-31, #11-31, #13-31, #15-31

The balcony (if any) is not to be enclosed except with a balcony screen which has been approved and complies with the competent authorities' guidelines. The cost of balcony screen and installation shall be at the purchaser's own cost and expense, except for selected units where balcony screen is provided.

#### LEGEND

DB Distribution Board
DR Dryer
DW Dishwasher
F Fridge
OV Oven

Steam Oven

ST Storage
WF Wine Fridge
WM Washing Machine
Services Void Space (Non Strata)
Wall allowed to be hacked or altered