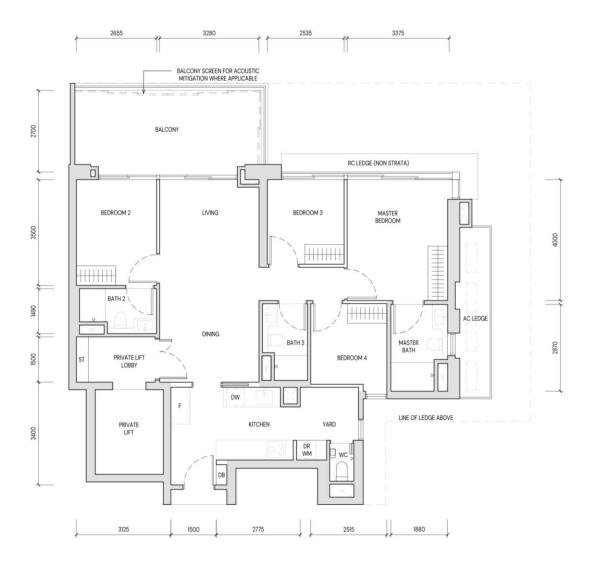

# TYPE D1 – 4 BEDROOM (SIGNATURE COLLECTION)

134 sqm / 1,442 sqft #04-32, #06-32, #08-32, #10-32, #12-32, #14-32, #16-32

The balcony (if any) is not to be enclosed except with a balcony screen which has been approved and complies with the competent authorities' guidelines. The cost of balcony screen and installation shall be at the purchaser's own cost and expense, except for selected units where balcony screen is provided.

#### LEGEND

DB Distribution Board DR Dryer DW Dishwasher Services Void Space (Non Strata)

Wall allowed to be hacked or altered

Dishwasher Condenser Unit

F Fridge ST Storage WM Washing Machine