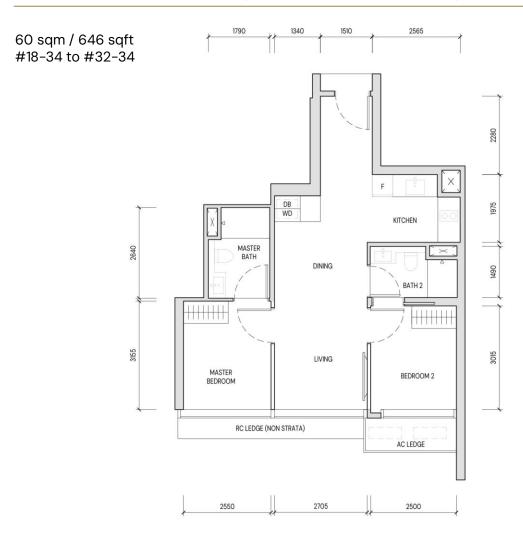

## TYPE B1 – 2 BEDROOM (PRESTIGE COLLECTION)

The balcony (if any) is not to be enclosed except with a balcony screen which has been approved and complies with the competent authorities' guidelines. The cost of balcony screen and installation shall be at the purchaser's own cost and expense, except for selected units where balcony screen is provided.

#### LEGEND

DB Distribution Board

Fridge Washer-Dryer WD

Services Void Space (Non Strata) Wall allowed to be hacked or altered

Condenser Unit