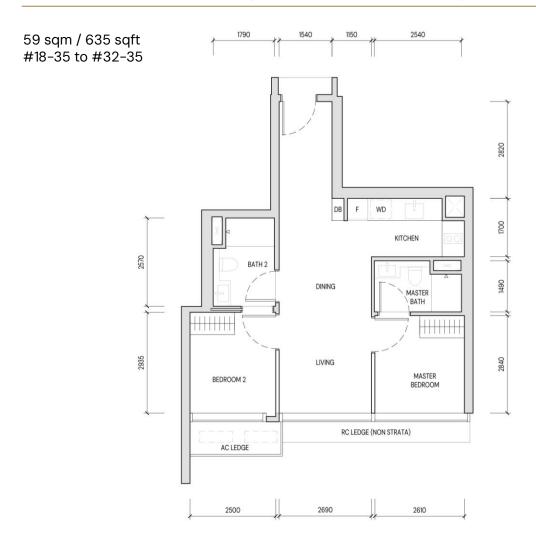

# TYPE B2 – 2 BEDROOM (PRESTIGE COLLECTION)

The balcony (if any) is not to be enclosed except with a balcony screen which has been approved and complies with the competent authorities' guidelines. The cost of balcony screen and installation shall be at the purchaser's own cost and expense, except for selected units where balcony screen is provided.

#### LEGEND

DB Distribution Board
F Fridge
WD Washer-Dryer

Services Void Space (Non Strata)
Wall allowed to be hacked or altered

□□□ Condenser Unit