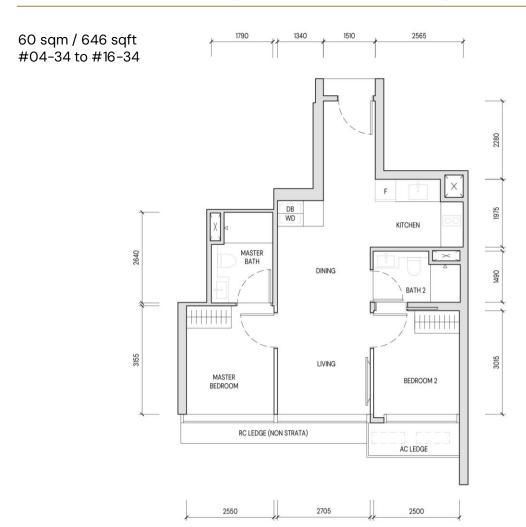

## TYPE B3 – 2 BEDROOM (PRESTIGE COLLECTION)

The balcony (if any) is not to be enclosed except with a balcony screen which has been approved and complies with the competent authorities' guidelines. The cost of balcony screen and installation shall be at the purchaser's own cost and expense, except for selected units where balcony screen is provided.

#### LEGEND

DB Distribution Board F Fridge

WD Washer-Dryer

Services Void Space (Non Strata)
Wall allowed to be hacked or altered

□□□ Condenser Unit