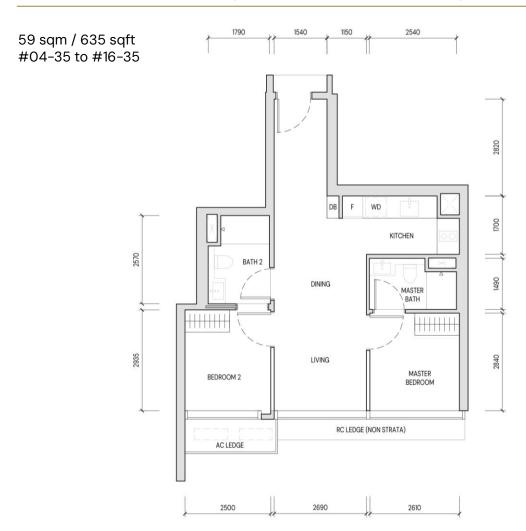

# TYPE B2 – 2 BEDROOM (PRESTIGE COLLECTION)

The balcony (if any) is not to be enclosed except with a balcony screen which has been approved and complies with the competent authorities' guidelines. The cost of balcony screen and installation shall be at the purchaser's own cost and expense, except for selected units where balcony screen is provided.

#### LEGEND

DB Distribution Board
F Fridge
WD Washer-Dryer

Services Void Space (Non Strata)
Wall allowed to be hacked or altered

□□□ Condenser Unit