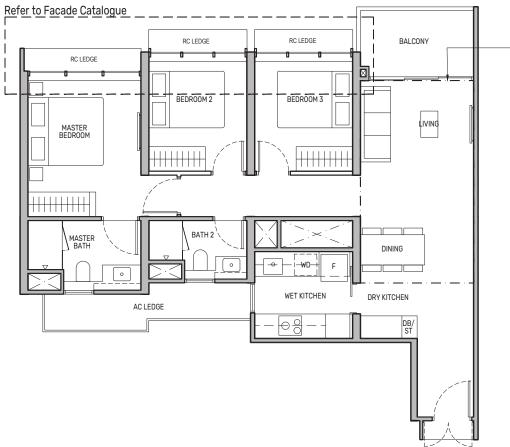

## 4-Bedroom

# Type D1 133 sq m / 1432 sq ft

RC - Reinforced Concrete

Area includes air-conditioner (AC) ledge, balcony and strata void area where applicable. The plans are subject to change as may be approved by relevant authorities. All floor plans are approximate measurements only and are

subject to government re-survey. The balcony shall not be enclosed unless with the approved balcony screen. For an illustration of the approved balcony screen, please refer to the diagram annexed hereto as "Annexure A".

D - Dryer

AC - Air-Conditioner

Type D1(d)
149 sq m / 1604 sq ft

BLK 92: #20-02, #21-07\*

BLK 94: #20-10 BLK 98: #20-31\*

Including strata void area of 16 sq m above living and dining with 4.4m floor to ceiling