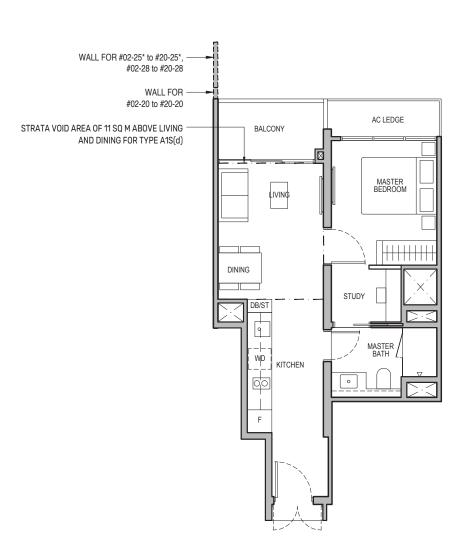

# Type A1S

49 sq m / 527 sq ft

BLK 96: #02-20 to #19-20 BLK 98: #02-25\* to #19-25\*, #02-28 to #19-28

# Type A1S(d)

60 sq m / 646 sq ft

BLK 96: #20-20 BLK 98: #20-25\*, #20-28

Including strata void area of 11 sq m above living and dining with 4.4m floor to ceiling