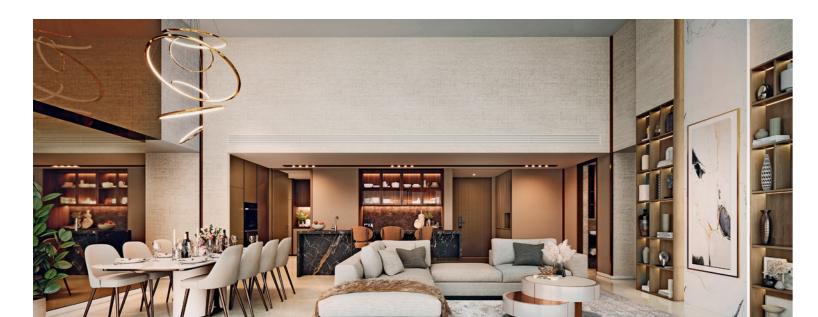

Beneath the understated elegance lies a future of vibrant possibilities

Thoughtfully designed with functional layouts to maximise your living comfort, Tembusu Grand caters to different lifestyle needs with a selection of well-appointed homes – ranging from 1-bedroom + study to 5-bedroom and 2 exclusive penthouse units. Smart-home technologies enhance your sanctuary of modern luxury further with seamless living.

Canvas to create inside You are never far from our nation's favourite cuisines. Yet you will be tempted to experiment and create gastronomical wonders at home, using your top-of-the-line kitchen that's equipped with a Miele hood, hob and oven, and Liebherr refrigerator. Take care of your laundry with a Smeg washer and dryer. Larger 4- & 5-bedroom units will also be fitted with a Smeg dishwasher.