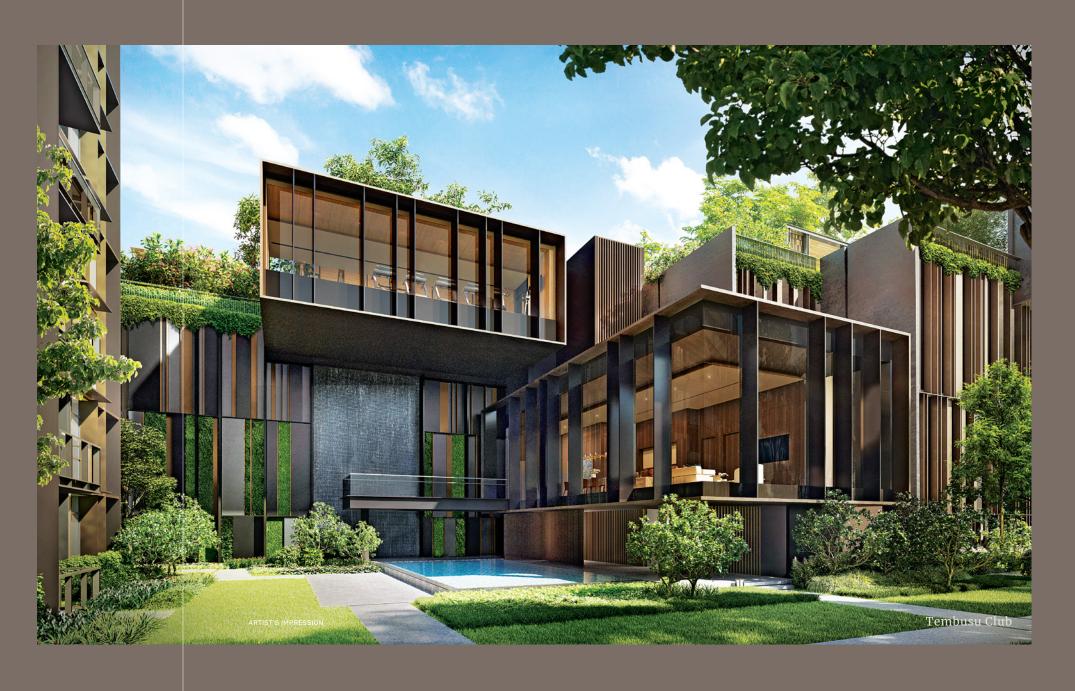

### Tembusu Club (Level 2)

e. Private Dining

f. Observation Deck

A. Side Gate (Level 1)

C. Genset (Level 1)

D. Bin Centre (Basement 1)

E. Ventilation Shaft (Level 1)

32. Water Courtyard