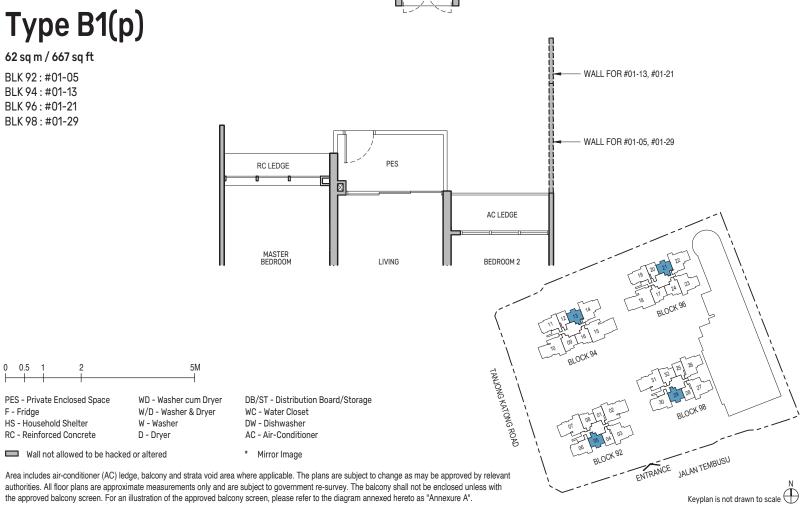

# Type B1

## 62 sq m / 667 sq ft

BLK 92: #02-05 to #20-05 BLK 94: #02-13 to #19-13

BLK 96: #02-21 to #19-21 BLK 98: #02-29 to #19-29

# Including strata void area of 15 sq m above living and dining with 4.4m floor to ceiling WALL FOR #02-13 to #20-13, STRATA VOID AREA OF 15 SQ M ABOVE WALL FOR #02-05 to #21-05, LIVING AND DINING FOR TYPE B1(d) BAI CONY AC LEDGE MASTER BEDROOM BEDROOM 2

BLK 96: #01-21

PES - Private Enclosed Space F - Fridge

HS - Household Shelter

RC - Reinforced Concrete

WD - Washer cum Dryer W/D - Washer & Dryer W - Washer

D - Dryer

DB/ST - Distribution Board/Storage WC - Water Closet DW - Dishwasher

Wall not allowed to be hacked or altered

Area includes air-conditioner (AC) ledge, balcony and strata void area where applicable. The plans are subject to change as may be approved by relevant authorities. All floor plans are approximate measurements only and are subject to government re-survey. The balcony shall not be enclosed unless with the approved balcony screen. For an illustration of the approved balcony screen, please refer to the diagram annexed hereto as "Annexure A".

DINING

Keyplan is not drawn to scale