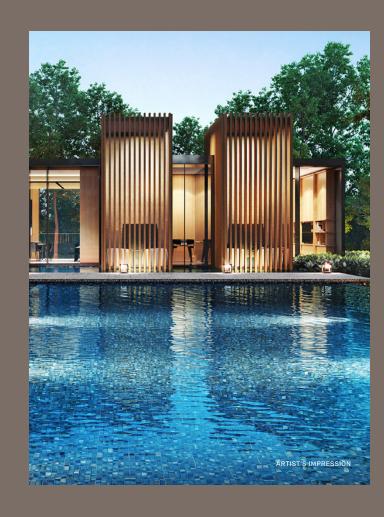

A yoga studio, tennis court and gymnasium overlooking the lap pool let you unwind from the day. Social spaces like the Leisure Lawn and Co-Working Lounge offer unique spaces to work from home.

TEMPLICA CRAND

Idyllic ov nature

Purposefu by design

The Grand Club sits among lush gardens with different pools for various recreational enjoyment.

The Wading Pool and Family Pool will keep kids and parents happily engaged. While the intimate Spa Pool is ideal for relaxing. Serious swimmers will appreciate the 50m Infinity Lap Pool where they have ample space to perfect their strokes.