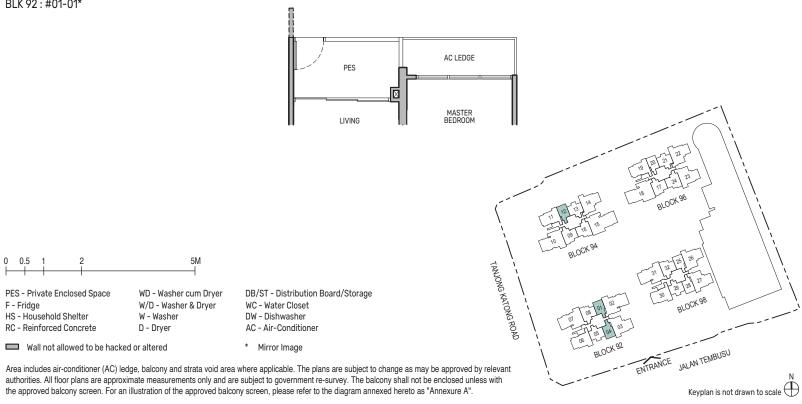

# Type A2S

49 sq m / 527 sq ft

BLK 92: #02-01\* to #19-01\*, #02-04 to #20-04

BLK 94: #02-12 to #19-12

# Type A2S(p)

49 sq m / 527 sq ft BLK 92: #01-01\*