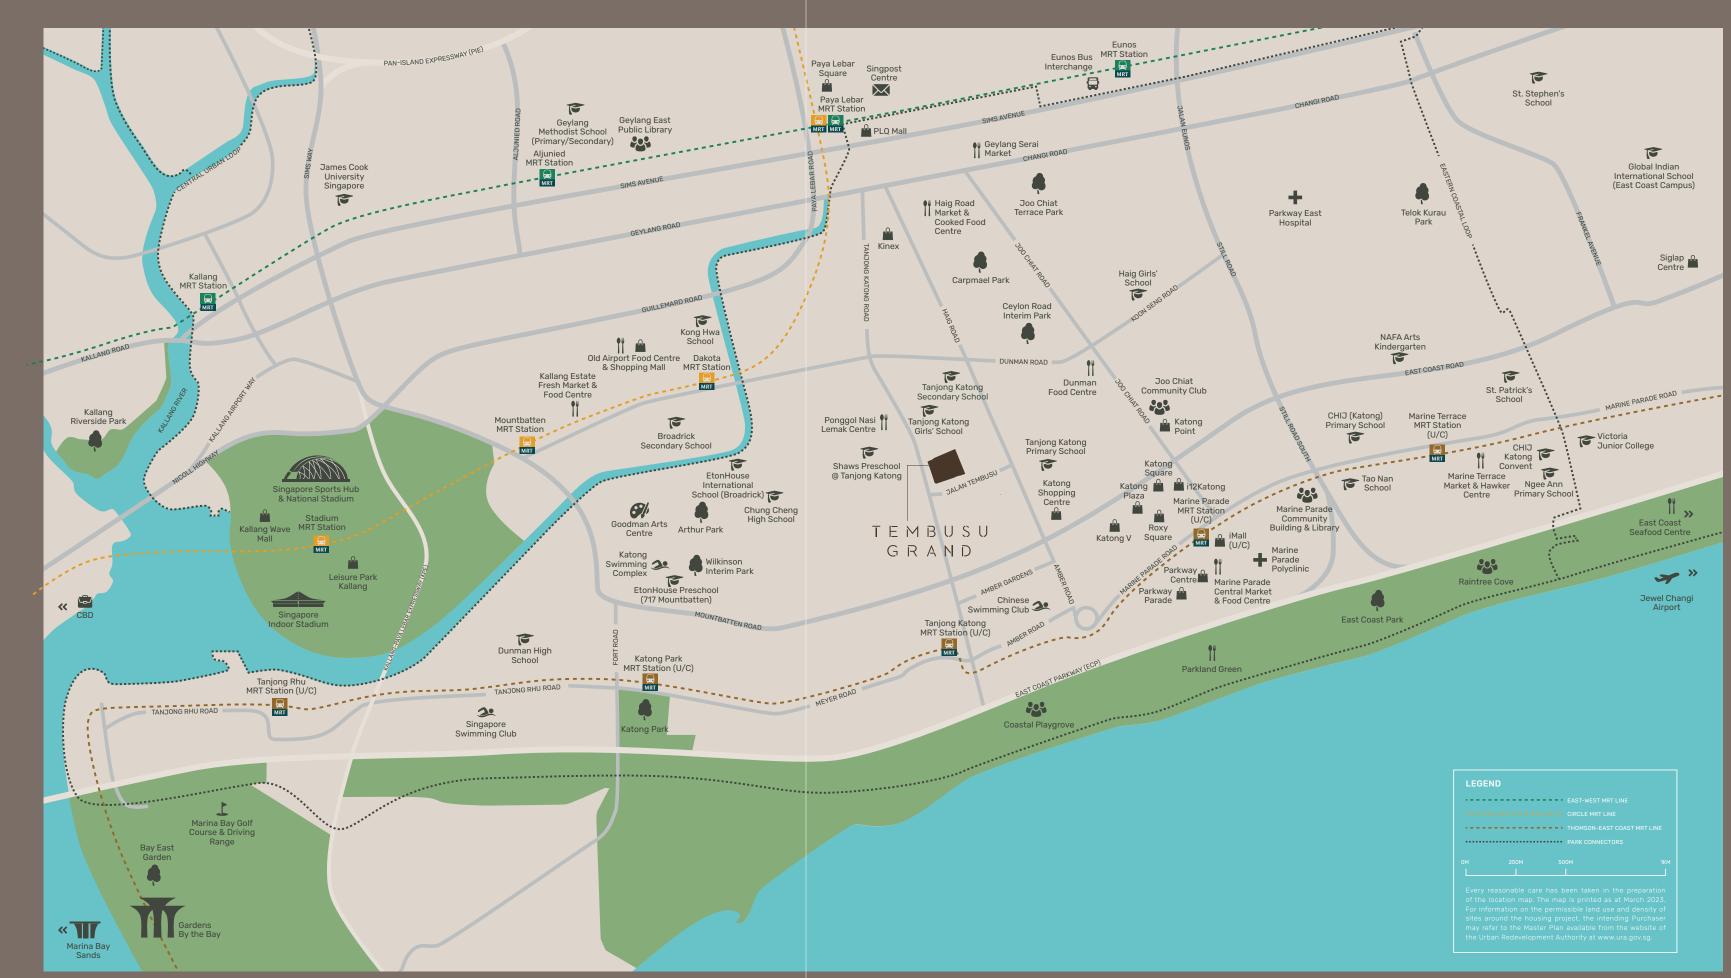

# A desirable landmark in a timeless neighbourhood

## A neighbourhood with old world charm

## Neighbours with fresh perspectives

The Katong District has always been a melting pot of old and new, with something for every taste—whether it's old school local cakes or handmade French pastries, coffee pulled through a sock, or brewed by artisan baristas.

Immerse in the area's famed Peranakan culture through the vibrantly coloured heritage shophouses on East Coast Road, where many quaint cafés await your discovery. Modern conveniences are also easily found at nearby malls such as i12 Katong, Parkway Parade, and PLQ Mall.

Return to your roots

Or watch your roots grow

For parents who grew up or attended school in the area, there's nothing quite like a Katong childhood. With some of Singapore's iconic schools within walking distance, including Tanjong Katong Primary School, Tanjong Katong Girls' Secondary School, Kong Hwa School and many more, Tembusu Grand makes an ideal home to raise a young family.

## Eastside living that's next to the city

With East Coast Park and Singapore Sports Hub just a 5-minute drive away, starting your day with a healthy dose of exercise is a breeze.

The relaxing seaside ambience of East Coast Park is yours to enjoy freely and easily all hours, all day.

Whether as your starting point to explore the Round-Island Route that connects to the park; to experience the adrenaline rush of skating at Xtreme Skate Park, or to simply indulge in the delicious fare served at the East Coast Seafood Centre restaurants or East Coast Lagoon Food Village.

## Welcome home to seamless connectivity

The convenient location places the Central Business District and Marina Bay Sands at a mere 10-minute drive away. For the frequent flyer, Changi Airport can be reached in just 12 minutes. Connectivity will be further enhanced as the future Tanjong Katong MRT station is just 8-minute walk away.

The best of the East begins at Tembusu Grand

### Retail 🖺

12 Katong arkway Parade inex 'LQ Mall atong Shopping Centre atong Plaza atong V

### Schools 🎏

TEMBUSU GRAND

(Within 1km)
Tanjong Katong Primary School
Haig Girls' School
Kong Hwa School
Tanjong Katong Girls' School
Tanjong Katong Secondary School
Chung Cheng High School

(1-2km) Tao Nan School CHIJ (Katong) Primary Geylang Methodist Primary School

## Recreational Spaces 👇

Singapore Sports Hub Singapore Indoor Stadium East Coast Park Chinese Swimming Club Singapore Swimming Club Marina Bay Golf Course Gardens by the Bay

A statement of modern architecture with punctuations of nature