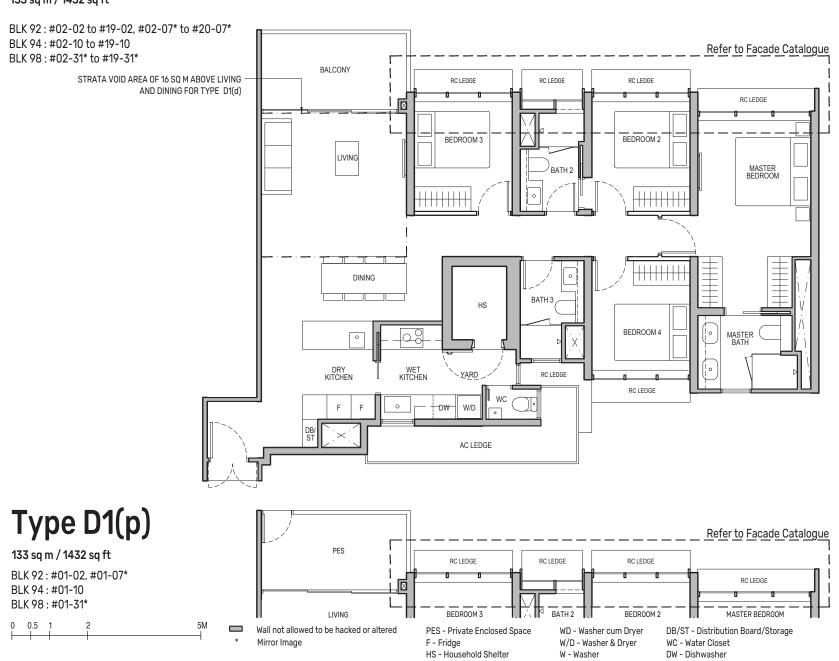

# Type D1 133 sq m / 1432 sq ft

RC - Reinforced Concrete

Area includes air-conditioner (AC) ledge, balcony and strata void area where applicable. The plans are subject to change as may be approved by relevant authorities. All floor plans are approximate measurements only and are

subject to government re-survey. The balcony shall not be enclosed unless with the approved balcony screen. For an illustration of the approved balcony screen, please refer to the diagram annexed hereto as "Annexure A".

D - Dryer

AC - Air-Conditioner

Type D1(d)
149 sq m / 1604 sq ft

BLK 92: #20-02, #21-07\*

BLK 94: #20-10 BLK 98: #20-31\*

Including strata void area of 16 sq m above living and dining with 4.4m floor to ceiling