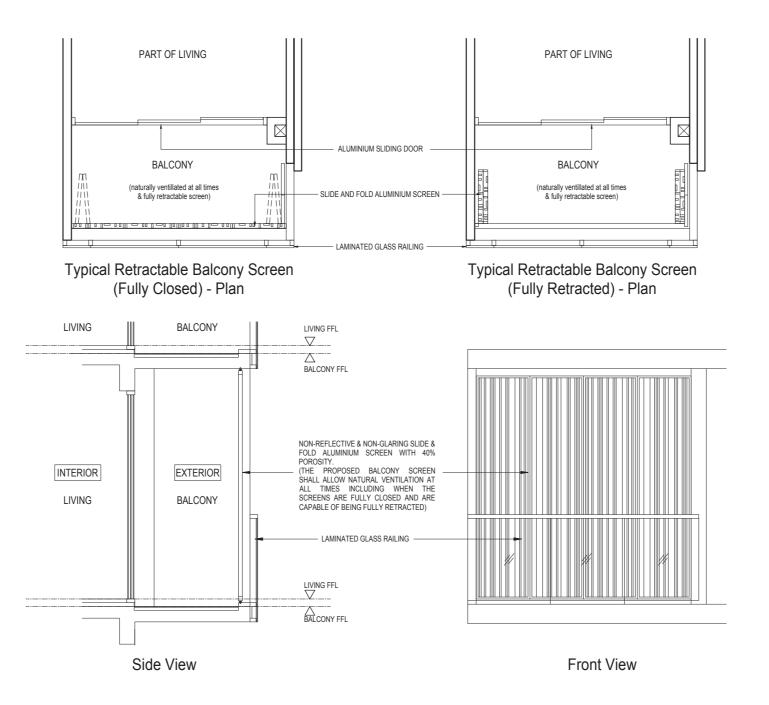

## Annexure A

## **Approved Typical Balcony Screen**

Note:
The balcony shall not be enclosed unless with the approved balcony screen as shown above.
The cost of screen and installation shall be borne by the Purchaser.
Where required to facilitate installation, the Architect reserves the right to determine appropriate details not limited to fixing details and colour tones.