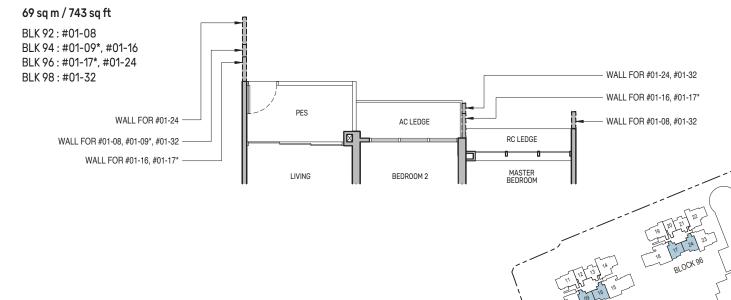

# Type B2S

## 69 sq m / 743 sq ft

Type B1(d)

77 sq m / 829 sq ft

BLK 92: #21-05

BLK 94: #20-13

BLK 96: #20-21

BLK 98: #20-29

BLK 92: #02-08 to #20-08

BLK 94: #02-09\* to #19-09\*, #02-16 to #19-16

BLK 96: #02-17\* to #19-17\*, #02-24 to #19-24

BLK 98: #02-32 to #19-32

# Type B2S(d)

## 82 sq m / 883 sq ft

BLK 92: #21-08 BLK 94: #20-09\* BLK 96: #20-24

BLK 98: #20-32

Including strata void area of 13 sq m above living and dining with 4.4m floor to ceiling

27

MASTER BEDROOM

BEDROOM 2

Type B2S(p)