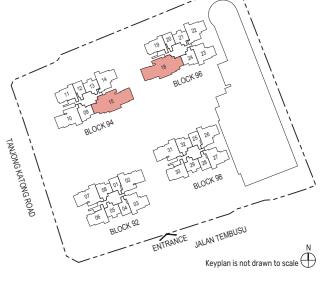

# Site Plan

### Arrival (Level 1)

1. Arrival Courtyard

2. Guardhouse

3. Arrival Sculpture

4. Arrival Water Cascade

5. Residential Services Counter

## Serenity (Level 1)

6. Scent Garden

7. Gourmet Pavilion

8. Herbs Garden

9. Serenity Garden

10. Serenity Lawn

11. Serenity Deck

12. Serenity Walk

13. Pets Corner

14. Tropical Garden 15. Garden Courtyard

16. Terrace Garden 17. Garden Pavilion

## Splash (Level 1)

18. Water Lily Courtyard

19. Pool Deck

20. 50m Infinity Lap Pool

21. Pool Lounge

22. Spa Pool

23. Relaxing Pool

24. Wading Pool

25. Water Cascade

26. Changing Room (With Steam Room)

## Adventure (Level 5)

27. Swing Garden

28. Garden Lounge 29. Play Dome

30. Playhouse

31. Kids' Playroom

## Respite (Level 5)

33. Yoga Studio

34. Meditation Deck

35. Garden Cabana

36. Leisure Lawn

37. Lounge Deck 38. Co-Working Lounge

39. BBQ Pavilion

41. Gymnasium

40. Tennis Court

## Grand Club (Level 1)

a. Entertainment Room

b. Karaoke Pod

c. Gaming Pod

d. Function Room

### Tembusu Club (Level 2)

e. Private Dining

f. Observation Deck

A. Side Gate (Level 1)

C. Genset (Level 1)

D. Bin Centre (Basement 1)

E. Ventilation Shaft (Level 1)

32. Water Courtyard

## **Others**

B. Sub Station (Basement 1)

F. Entrance to Basement Carpark\*

Water Tank (Roof)