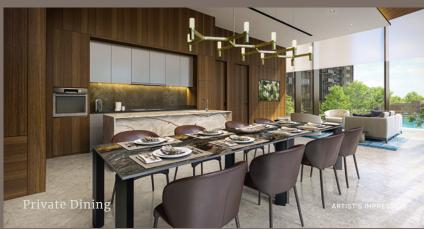

# Spaces to play and engage

The beautifully appointed Function Room is ideal for hosting extended family gatherings or throwing fun-filled birthday parties for kids.

For more intimate events, book a private chef to cook an indulgent feast for your party at the Private Dining.

### Tembusu Club (Level 2)

e. Private Dining

f. Observation Deck

A. Side Gate (Level 1)

C. Genset (Level 1)

D. Bin Centre (Basement 1)

E. Ventilation Shaft (Level 1)

32. Water Courtyard