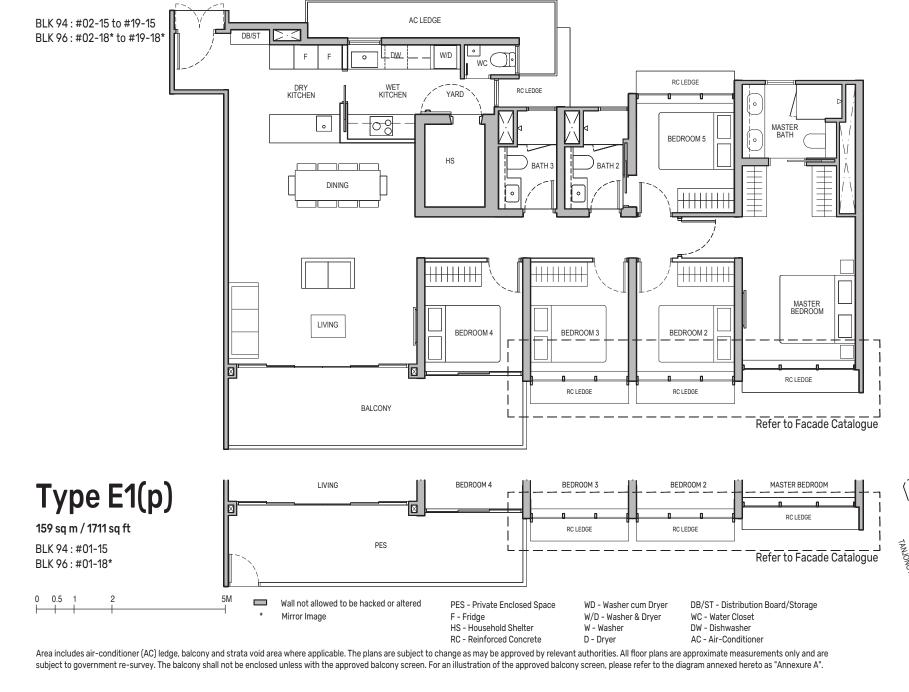

TEMBUSU GRAND** 

## 4-Bedroom

# Type D1 133 sq m / 1432 sq ft



RC - Reinforced Concrete

Area includes air-conditioner (AC) ledge, balcony and strata void area where applicable. The plans are subject to change as may be approved by relevant authorities. All floor plans are approximate measurements only and are

subject to government re-survey. The balcony shall not be enclosed unless with the approved balcony screen. For an illustration of the approved balcony screen, please refer to the diagram annexed hereto as "Annexure A".

D - Dryer

AC - Air-Conditioner

Type D1(d)
149 sq m / 1604 sq ft

BLK 92: #20-02, #21-07\*

BLK 94: #20-10 BLK 98: #20-31\*

Including strata void area of 16 sq m above living and dining with 4.4m floor to ceiling



# 5-Bedroom

Type E1
159 sq m / 1711 sq ft





TEMBUSU GRAND



# A new dimension of living well

Soaring above it all, these 2 exclusive penthouse units are designed for larger multi-generational families looking to live comfortably under one roof. The luxurious 5-bedroom penthouses boast Master and Junior Master rooms that are exceptionally spacious with generously-sized walk-in wardrobes. Families who love to entertain at home will appreciate the spacious dry kitchen, thoughtfully designed to overlook the living and dining area.



### **TEMBUSU GRAND**

# Penthouse (5-Bedroom)

# Type PH 250 sq m / 2691 sq ft

BLK 94: #20-15\* BLK 96: #20-18

Including strata void area of 33 sq m above living and dining with 4.4m floor to ceiling height





Wall not allowed to be hacked or altered

WC - Water Closet DW - Dishwasher F - Fridge