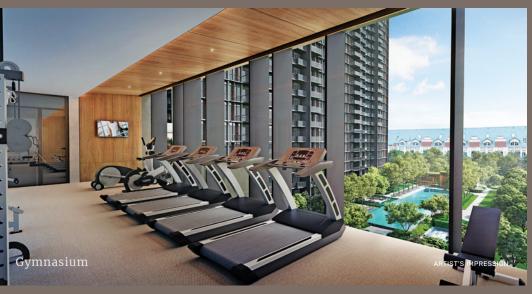

A yoga studio, tennis court and gymnasium overlooking the lap pool let you unwind from the day. Social spaces like the Leisure Lawn and Co-Working Lounge offer unique spaces to work from home.

TEMPLICA CRAND

## Respite (Level 5)

33. Yoga Studio

34. Meditation Deck

35. Garden Cabana

36. Leisure Lawn

37. Lounge Deck 38. Co-Working Lounge

39. BBQ Pavilion

41. Gymnasium