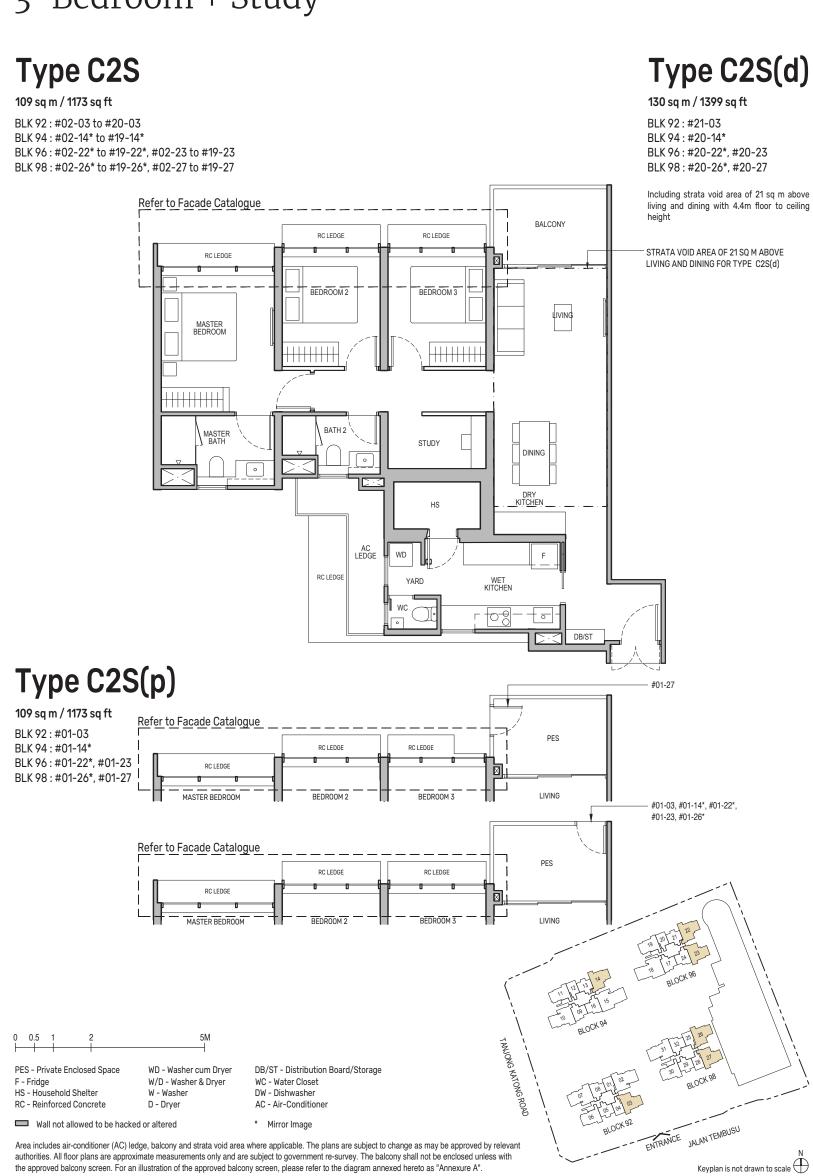

BLK 94: #02-09\* to #19-09\*, #02-16 to #19-16

BLK 96: #02-17\* to #19-17\*, #02-24 to #19-24

BLK 98: #02-32 to #19-32