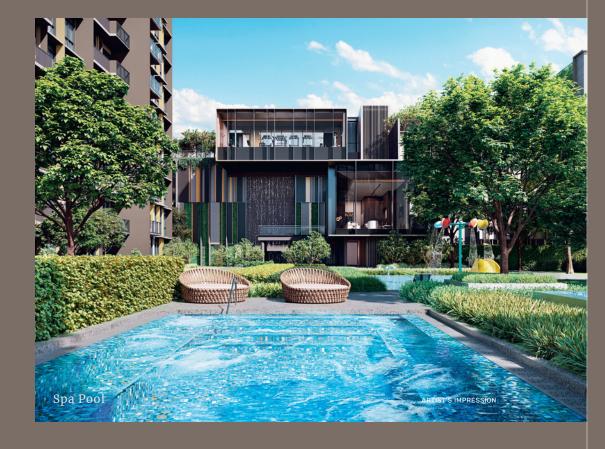

Idyllic ov nature

Purposefu by design

The Grand Club sits among lush gardens with different pools for various recreational enjoyment.

The Wading Pool and Family Pool will keep kids and parents happily engaged. While the intimate Spa Pool is ideal for relaxing. Serious swimmers will appreciate the 50m Infinity Lap Pool where they have ample space to perfect their strokes.