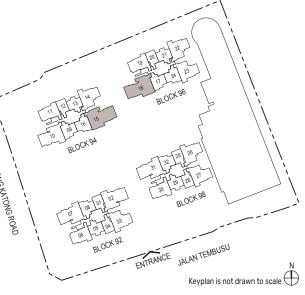

MBUSU GRAND** 

## 4-Bedroom

# Type D1 133 sq m / 1432 sq ft



RC - Reinforced Concrete

Area includes air-conditioner (AC) ledge, balcony and strata void area where applicable. The plans are subject to change as may be approved by relevant authorities. All floor plans are approximate measurements only and are

subject to government re-survey. The balcony shall not be enclosed unless with the approved balcony screen. For an illustration of the approved balcony screen, please refer to the diagram annexed hereto as "Annexure A".

D - Dryer

AC - Air-Conditioner

Type D1(d)
149 sq m / 1604 sq ft

BLK 92: #20-02, #21-07\*

BLK 94: #20-10 BLK 98: #20-31\*

Including strata void area of 16 sq m above living and dining with 4.4m floor to ceiling



# 5-Bedroom

Type E1
159 sq m / 1711 sq ft





TEMBUSU GRAND



# A new dimension of living well

Soaring above it all, these 2 exclusive penthouse units are designed for larger multi-generational families looking to live comfortably under one roof. The luxurious 5-bedroom penthouses boast Master and Junior Master rooms that are exceptionally spacious with generously-sized walk-in wardrobes. Families who love to entertain at home will appreciate the spacious dry kitchen, thoughtfully designed to overlook the living and dining area.



### **TEMBUSU GRAND**

# Penthouse (5-Bedroom)

# Type PH 250 sq m / 2691 sq ft

BLK 94: #20-15\* BLK 96: #20-18

Including strata void area of 33 sq m above living and dining with 4.4m floor to ceiling height





Wall not allowed to be hacked or altered

WC - Water Closet DW - Dishwasher F - Fridge HS