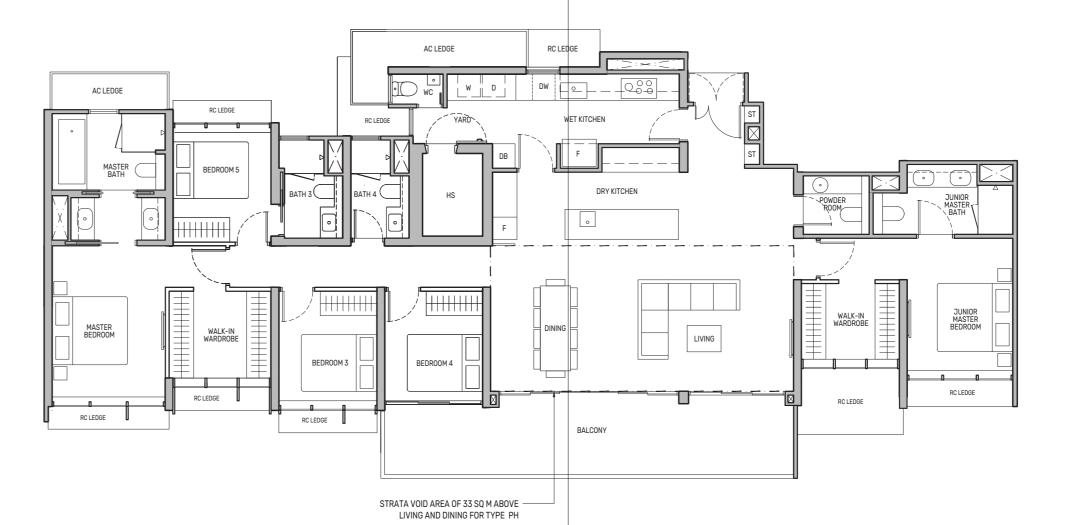

# A new dimension of living well

Soaring above it all, these 2 exclusive penthouse units are designed for larger multi-generational families looking to live comfortably under one roof. The luxurious 5-bedroom penthouses boast Master and Junior Master rooms that are exceptionally spacious with generously-sized walk-in wardrobes. Families who love to entertain at home will appreciate the spacious dry kitchen, thoughtfully designed to overlook the living and dining area.

# Penthouse (5-Bedroom)

# Type PH 250 sq m / 2691 sq ft

BLK 94: #20-15\* BLK 96: #20-18

Including strata void area of 33 sq m above living and dining with 4.4m floor to ceiling height

Wall not allowed to be hacked or altered

WC - Water Closet DW - Dishwasher F - Fridge HS - Household Shelter W/D - Washer & Dryer

Area includes air-conditioner (AC) ledge, balcony and strata void area where applicable. The plans are subject to change as may be approved by relevant authorities. All floor plans are approximate measurements only and are subject to government re-survey. The balcony shall not be enclosed unless with the approved balcony screen. For an illustration of the approved balcony screen, please refer to the diagram annexed hereto as "Annexure A".