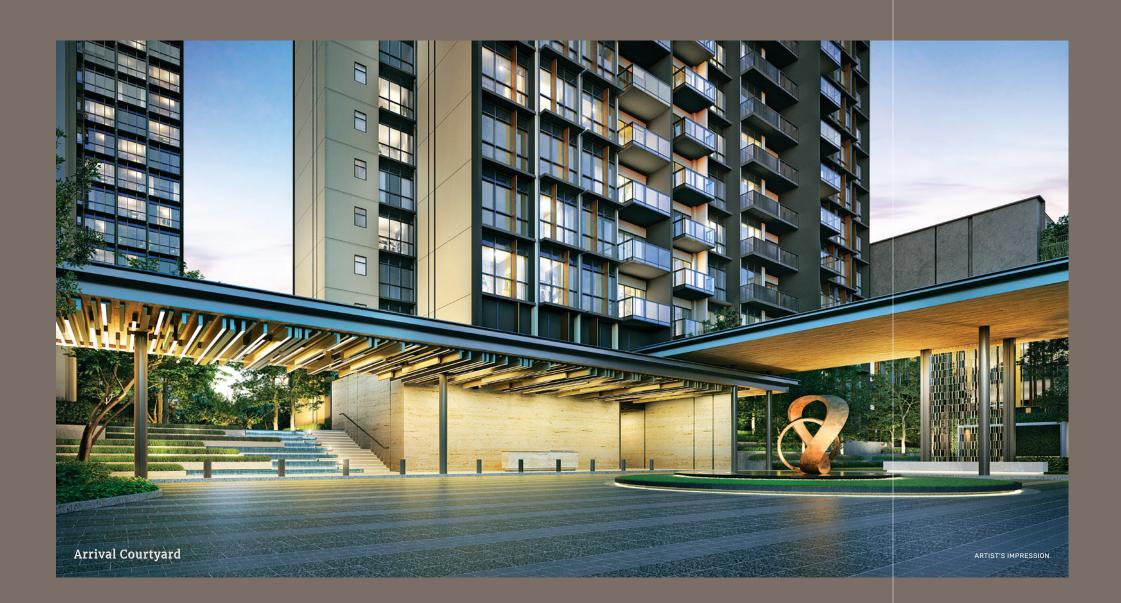

Entering through the Arrival Courtyard, the lush greenery and water features remind you to slow down and breathe. Relax your senses naturally through the Scent and Herbs Gardens. Enjoy evening strolls at the Serenity Walk and Garden. Or bring your pets out to the Pets Corner for some outdoor fun.

### Arrival (Level 1)

1. Arrival Courtyard

2. Guardhouse

3. Arrival Sculpture

4. Arrival Water Cascade

5. Residential Services Counter