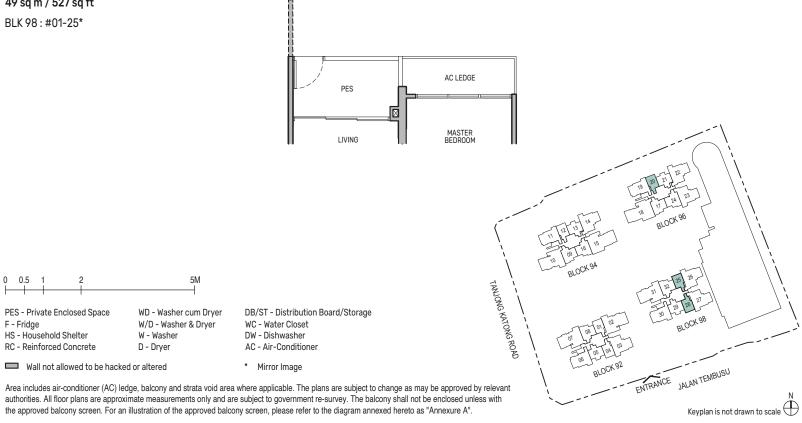

# Type PH 250 sq m / 2691 sq ft

BLK 94: #20-15\* BLK 96: #20-18

Including strata void area of 33 sq m above living and dining with 4.4m floor to ceiling height

Wall not allowed to be hacked or altered

WC - Water Closet DW - Dishwasher F - Fridge HS - Household Shelter W/D - Washer & Dryer