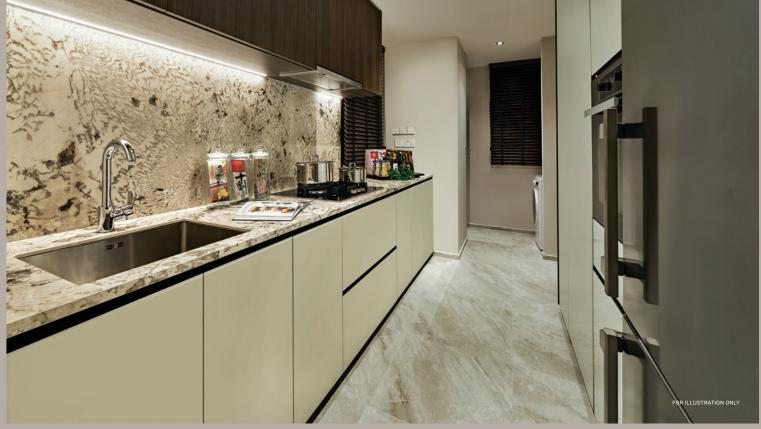

Canvas to create inside You are never far from our nation's favourite cuisines. Yet you will be tempted to experiment and create gastronomical wonders at home, using your top-of-the-line kitchen that's equipped with a Miele hood, hob and oven, and Liebherr refrigerator. Take care of your laundry with a Smeg washer and dryer. Larger 4- & 5-bedroom units will also be fitted with a Smeg dishwasher.