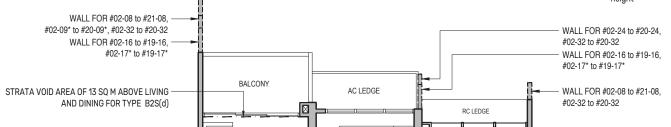

# 2-Bedroom + Study

WALL FOR #02-24 to #20-24 —

BLK 94: #02-09\* to #19-09\*, #02-16 to #19-16

BLK 96: #02-17\* to #19-17\*, #02-24 to #19-24

BLK 98: #02-32 to #19-32

# Type B2S(d)