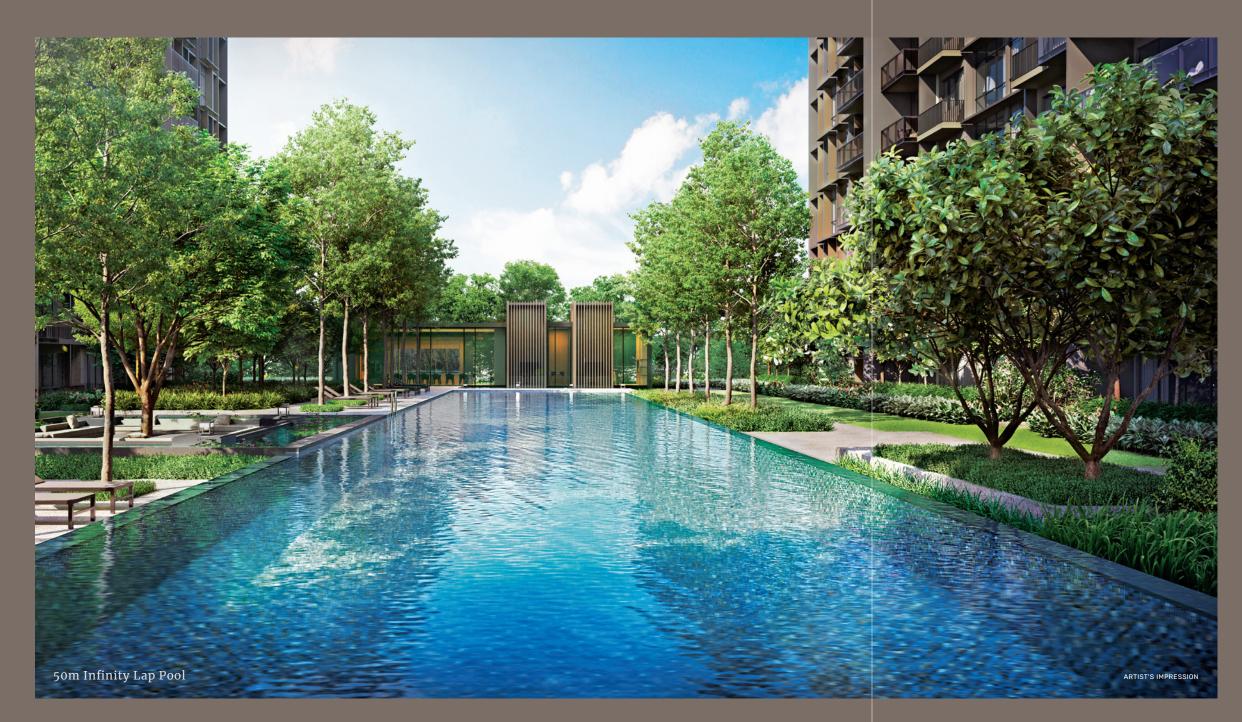

Idyllic ov nature

Purposefu by design

The Grand Club sits among lush gardens with different pools for various recreational enjoyment.

The Wading Pool and Family Pool will keep kids and parents happily engaged. While the intimate Spa Pool is ideal for relaxing. Serious swimmers will appreciate the 50m Infinity Lap Pool where they have ample space to perfect their strokes.

## Splash (Level 1)

18. Water Lily Courtyard

19. Pool Deck

20. 50m Infinity Lap Pool

21. Pool Lounge

22. Spa Pool

23. Relaxing Pool

24. Wading Pool