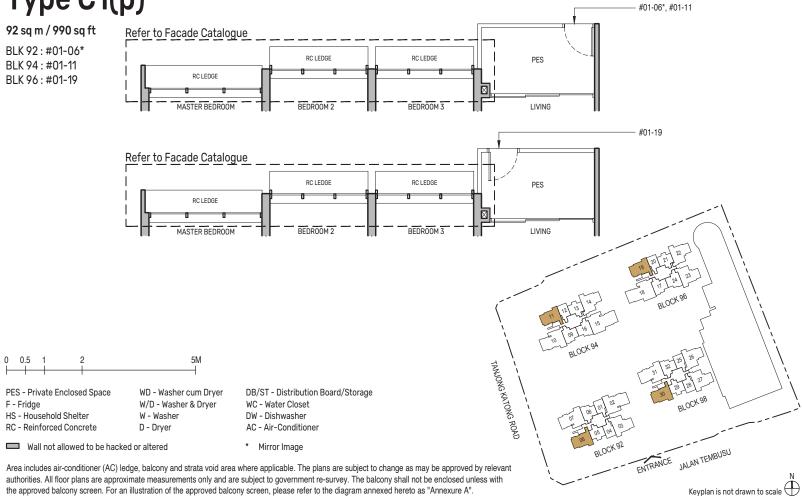

# Type C1

92 sq m / 990 sq ft

BLK 92: #02-06\* to #20-06\* BLK 94: #02-11 to #19-11

BLK 96: #02-19 to #19-19 BLK 98: #03-30\* to #19-30\*

# Type C1(p)

BLK 94: #01-11